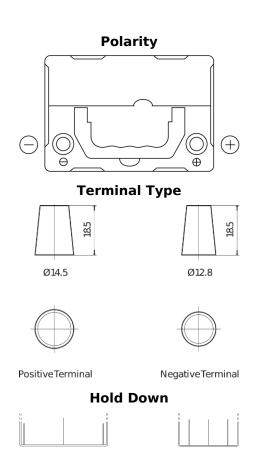

## Technica TB356

| Part number                    | TB356          |
|--------------------------------|----------------|
| Technology                     | Flooded        |
| EAN/GTIN                       | 3661024054331  |
| Voltage                        | 12 V           |
| Capacity                       | 35.0 Ah        |
| CCA                            | 240 A          |
| Length                         | 187 mm         |
| Width                          | 127 mm         |
| Height                         | 220 mm         |
| Box size                       | B19            |
| Polarity                       | ETN 0          |
| Terminal Type                  | JIS taper post |
| Hold Down                      | B0             |
| Weights (subject of variation) | 8.90 kg        |
|                                |                |