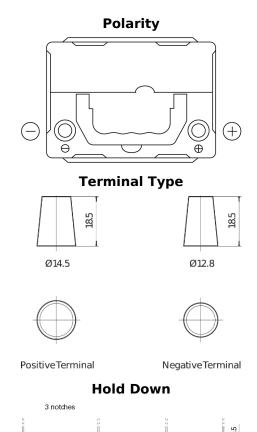

## **Technica TB356A**

| Part number                    | TB356A         |
|--------------------------------|----------------|
| Technology                     | Flooded        |
| EAN/GTIN                       | 3661024054881  |
| Voltage                        | 12 V           |
| Capacity                       | 35.0 Ah        |
| CCA                            | 240 A          |
| Length                         | 187 mm         |
| Width                          | 127 mm         |
| Height                         | 220 mm         |
| Box size                       | B19            |
| Polarity                       | ETN 0          |
| Terminal Type                  | JIS taper post |
| Hold Down                      | Korean B1 Long |
| Weights (subject of variation) | 8.90 kg        |