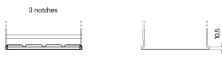

## **Hold Down**

Design, features and specifications are subject to change without notice. We disclaim any representation or warranty, express or implied, concerning the data or recommendations, and in no event shall be liable for any loss or damage claimed to have arisen as a result. Some products may not be available in your local market.

## **Technica TB450**

| Part number                    | TB450         |
|--------------------------------|---------------|
| Technology                     | Flooded       |
| EAN/GTIN                       | 3661024054492 |
| Voltage                        | 12 V          |
| Capacity                       | 45.0 Ah       |
| CCA                            | 330 A         |
| Length                         | 220 mm        |
| Width                          | 135 mm        |
| Height                         | 225 mm        |
| Box size                       | E02           |
| Polarity                       | ETN 0         |
| Terminal Type                  | EN taper post |
| Hold Down                      | B1            |
| Weights (subject of variation) | 12.50 kg      |