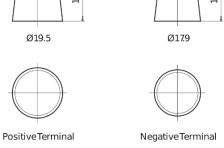

## Polarity Terminal Type

## **Technica TB450**

| Part number                    | TB450         |
|--------------------------------|---------------|
| Technology                     | Flooded       |
| EAN/GTIN                       | 3661024054492 |
| Voltage                        | 12 V          |
| Capacity                       | 45.0 Ah       |
| CCA                            | 330 A         |
| Length                         | 220 mm        |
| Width                          | 135 mm        |
| Height                         | 225 mm        |
| Box size                       | E02           |
| Polarity                       | ETN 0         |
| Terminal Type                  | EN taper post |
| Hold Down                      | B1            |
| Weights (subject of variation) | 12.50 kg      |