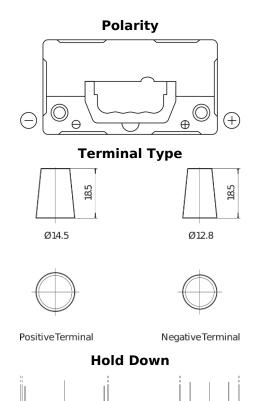

## **Technica TB456**

| Part number                    | TB456          |
|--------------------------------|----------------|
| Technology                     | Flooded        |
| EAN/GTIN                       | 3661024054355  |
| Voltage                        | 12 V           |
| Capacity                       | 45.0 Ah        |
| CCA                            | 330 A          |
| Length                         | 237 mm         |
| Width                          | 127 mm         |
| Height                         | 227 mm         |
| Box size                       | B24            |
| Polarity                       | ETN 0          |
| Terminal Type                  | JIS taper post |
| Hold Down                      | В0             |
| Weights (subject of variation) | 11.40 kg       |