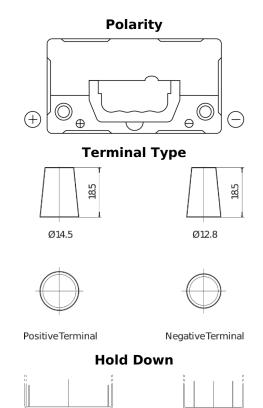

## **Technica TB457**

| Part number                    | TB457          |
|--------------------------------|----------------|
| Technology                     | Flooded        |
| EAN/GTIN                       | 3661024054362  |
| Voltage                        | 12 V           |
| Capacity                       | 45.0 Ah        |
| CCA                            | 330 A          |
| Length                         | 237 mm         |
| Width                          | 127 mm         |
| Height                         | 227 mm         |
| Box size                       | B24            |
| Polarity                       | ETN 1          |
| Terminal Type                  | JIS taper post |
| Hold Down                      | В0             |
| Weights (subject of variation) | 11.40 kg       |