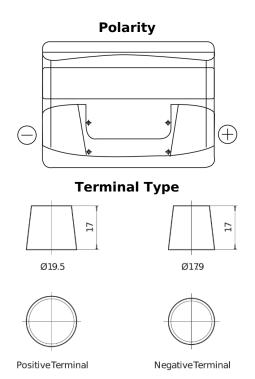

## **Technica TB500**

| Part number                    | TB500         |
|--------------------------------|---------------|
| Technology                     | Flooded       |
| EAN/GTIN                       | 3661024054515 |
| Voltage                        | 12 V          |
| Capacity                       | 50.0 Ah       |
| CCA                            | 450 A         |
| Length                         | 207 mm        |
| Width                          | 175 mm        |
| Height                         | 190 mm        |
| Box size                       | L01           |
| Polarity                       | ETN 0         |
| Terminal Type                  | EN taper post |
| Hold Down                      | B13           |
| Weights (subject of variation) | 12.20 kg      |