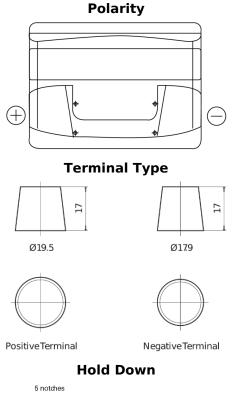

## **Technica TB501**

| Part number                    | TB501         |
|--------------------------------|---------------|
| Technology                     | Flooded       |
| EAN/GTIN                       | 3661024054522 |
| Voltage                        | 12 V          |
| Capacity                       | 50.0 Ah       |
| CCA                            | 450 A         |
| Length                         | 207 mm        |
| Width                          | 175 mm        |
| Height                         | 190 mm        |
| Box size                       | L01           |
| Polarity                       | ETN 1         |
| Terminal Type                  | EN taper post |
| Hold Down                      | B13           |
| Weights (subject of variation) | 12.20 kg      |