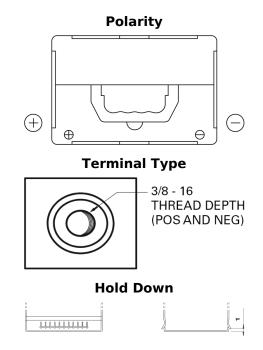

## **Technica TB558**

| Part number                    | TB558                       |
|--------------------------------|-----------------------------|
| Technology                     | Flooded                     |
| EAN/GTIN                       | 3661024057158               |
| Voltage                        | 12 V                        |
| Capacity                       | 55.0 Ah                     |
| CCA                            | 620 A                       |
| Length                         | 230 mm                      |
| Width                          | 180 mm                      |
| Height                         | 186 mm                      |
| Box size                       | G75                         |
| Polarity                       | ETN 1                       |
| Terminal Type                  | SAE S 3/8" side<br>Terminal |
| Hold Down                      | В7                          |
| Weights (subject of variation) | 14.20 kg                    |