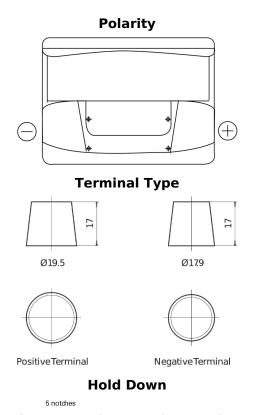

## **Technica TB602**

| Part number                    | TB602         |
|--------------------------------|---------------|
| Technology                     | Flooded       |
| EAN/GTIN                       | 3661024054638 |
| Voltage                        | 12 V          |
| Capacity                       | 60.0 Ah       |
| CCA                            | 540 A         |
| Length                         | 242 mm        |
| Width                          | 175 mm        |
| Height                         | 175 mm        |
| Box size                       | LB2           |
| Polarity                       | ETN 0         |
| Terminal Type                  | EN taper post |
| Hold Down                      | B13           |
| Weights (subject of variation) | 12.90 kg      |