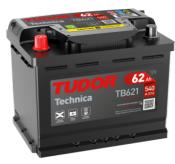

## **Technica TB621**

| Part number                    | TB621         |
|--------------------------------|---------------|
| Technology                     | Flooded       |
| EAN/GTIN                       | 3661024054546 |
| Voltage                        | 12 V          |
| Capacity                       | 62.0 Ah       |
| CCA                            | 540 A         |
| Length                         | 242 mm        |
| Width                          | 175 mm        |
| Height                         | 190 mm        |
| Box size                       | L02           |
| Polarity                       | ETN 1         |
| Terminal Type                  | EN taper post |
| Hold Down                      | B13           |
| Weights (subject of variation) | 14.20 kg      |