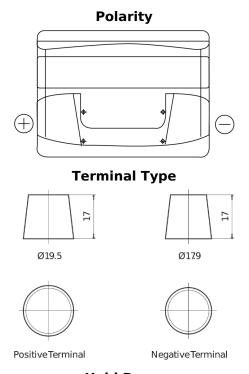

## **Technica TB621**

| Part number                    | TB621         |
|--------------------------------|---------------|
| Technology                     | Flooded       |
| EAN/GTIN                       | 3661024054546 |
| Voltage                        | 12 V          |
| Capacity                       | 62.0 Ah       |
| CCA                            | 540 A         |
| Length                         | 242 mm        |
| Width                          | 175 mm        |
| Height                         | 190 mm        |
| Box size                       | L02           |
| Polarity                       | ETN 1         |
| Terminal Type                  | EN taper post |
| Hold Down                      | B13           |
| Weights (subject of variation) | 14.20 kg      |