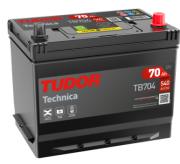

## **Technica TB704**

| Part number                    | TB704         |
|--------------------------------|---------------|
| Technology                     | Flooded       |
| EAN/GTIN                       | 3661024054430 |
| Voltage                        | 12 V          |
| Capacity                       | 70.0 Ah       |
| CCA                            | 540 A         |
| Length                         | 270 mm        |
| Width                          | 173 mm        |
| Height                         | 222 mm        |
| Box size                       | D26           |
| Polarity                       | ETN 0         |
| Terminal Type                  | EN taper post |
| Hold Down                      | Korean B1+B6  |
| Weights (subject of variation) | 16.10 kg      |