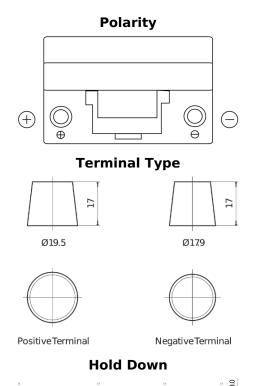

## **Technica TB705**

| Part number                    | TB705         |
|--------------------------------|---------------|
| Technology                     | Flooded       |
| EAN/GTIN                       | 3661024054447 |
| Voltage                        | 12 V          |
| Capacity                       | 70.0 Ah       |
| CCA                            | 540 A         |
| Length                         | 270 mm        |
| Width                          | 173 mm        |
| Height                         | 222 mm        |
| Box size                       | D26           |
| Polarity                       | ETN 1         |
| Terminal Type                  | EN taper post |
| Hold Down                      | Korean B1+B6  |
| Weights (subject of variation) | 16.10 kg      |