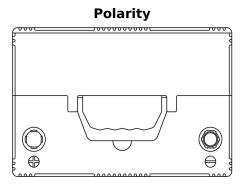

## **Technica TB708**

| Part number                    | TB708                       |
|--------------------------------|-----------------------------|
| Technology                     | Flooded                     |
| EAN/GTIN                       | 3661024057165               |
| Voltage                        | 12 V                        |
| Capacity                       | 70.0 Ah                     |
| CCA                            | 740 A                       |
| Length                         | 260 mm                      |
| Width                          | 180 mm                      |
| Height                         | 186 mm                      |
| Box size                       | G78                         |
| Polarity                       | ETN 1                       |
| Terminal Type                  | SAE S 3/8" side<br>Terminal |
| Hold Down                      | B7                          |
| Weights (subject of variation) | 16.70 kg                    |