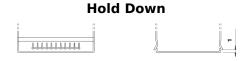

## **Technica TB708**

| Part number                    | TB708                       |
|--------------------------------|-----------------------------|
| Technology                     | Flooded                     |
| EAN/GTIN                       | 3661024057165               |
| Voltage                        | 12 V                        |
| Capacity                       | 70.0 Ah                     |
| CCA                            | 740 A                       |
| Length                         | 260 mm                      |
| Width                          | 180 mm                      |
| Height                         | 186 mm                      |
| Box size                       | G78                         |
| Polarity                       | ETN 1                       |
| Terminal Type                  | SAE S 3/8" side<br>Terminal |
| Hold Down                      | B7                          |
| Weights (subject of variation) | 16.70 kg                    |