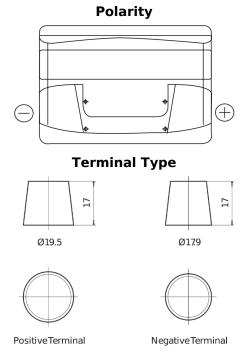

## **Technica TB800**

| Part number                    | TB800         |
|--------------------------------|---------------|
| Technology                     | Flooded       |
| EAN/GTIN                       | 3661024056465 |
| Voltage                        | 12 V          |
| Capacity                       | 80.0 Ah       |
| CCA                            | 640 A         |
| Length                         | 315 mm        |
| Width                          | 175 mm        |
| Height                         | 190 mm        |
| Box size                       | L04           |
| Polarity                       | ETN 0         |
| Terminal Type                  | EN taper post |
| Hold Down                      | B13           |
| Weights (subject of variation) | 19.00 kg      |