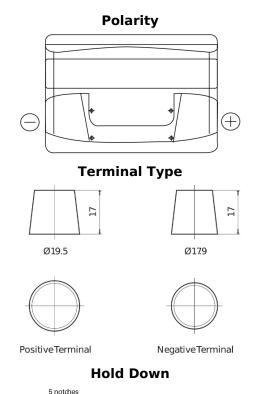

## **Technica TB802**

| Part number                    | TB802         |
|--------------------------------|---------------|
| Technology                     | Flooded       |
| EAN/GTIN                       | 3661024054652 |
| Voltage                        | 12 V          |
| Capacity                       | 80.0 Ah       |
| CCA                            | 700 A         |
| Length                         | 315 mm        |
| Width                          | 175 mm        |
| Height                         | 175 mm        |
| Box size                       | LB4           |
| Polarity                       | ETN 0         |
| Terminal Type                  | EN taper post |
| Hold Down                      | B13           |
| Weights (subject of variation) | 17.80 kg      |