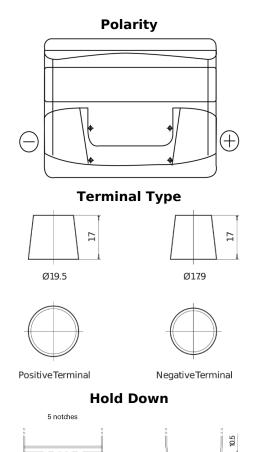

## **Standard TC440**

| Part number                    | TC440         |
|--------------------------------|---------------|
| Technology                     | Flooded       |
| EAN/GTIN                       | 3661024054782 |
| Voltage                        | 12 V          |
| Capacity                       | 44.0 Ah       |
| CCA                            | 360 A         |
| Length                         | 207 mm        |
| Width                          | 175 mm        |
| Height                         | 190 mm        |
| Box size                       | L01           |
| Polarity                       | ETN 0         |
| Terminal Type                  | EN taper post |
| Hold Down                      | B13           |
| Weights (subject of variation) | 11.10 kg      |