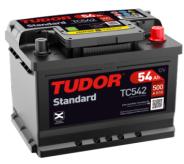

## **Standard TC542**

| Part number                    | TC542         |
|--------------------------------|---------------|
| Technology                     | Flooded       |
| EAN/GTIN                       | 3661024054850 |
| Voltage                        | 12 V          |
| Capacity                       | 54.0 Ah       |
| CCA                            | 500 A         |
| Length                         | 242 mm        |
| Width                          | 175 mm        |
| Height                         | 175 mm        |
| Box size                       | LB2           |
| Polarity                       | ETN 0         |
| Terminal Type                  | EN taper post |
| Hold Down                      | B13           |
| Weights (subject of variation) | 12.90 kg      |