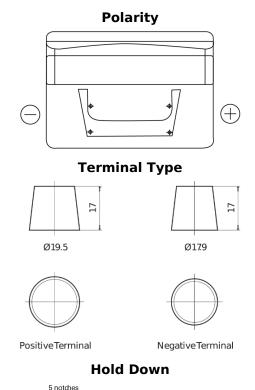

## **Standard TC542**

| Part number                    | TC542         |
|--------------------------------|---------------|
| Technology                     | Flooded       |
| EAN/GTIN                       | 3661024054850 |
| Voltage                        | 12 V          |
| Capacity                       | 54.0 Ah       |
| CCA                            | 500 A         |
| Length                         | 242 mm        |
| Width                          | 175 mm        |
| Height                         | 175 mm        |
| Box size                       | LB2           |
| Polarity                       | ETN 0         |
| Terminal Type                  | EN taper post |
| Hold Down                      | B13           |
| Weights (subject of variation) | 12.90 kg      |