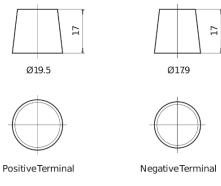

number                    | TD851T        |
|--------------------------------|---------------|
| Technology                     | GEL           |
| EAN/GTIN                       | 3661024057615 |
| Voltage                        | 12 V          |
| Capacity                       | 85.0 Ah       |
| CCA                            | 350 A         |
| Length                         | 349 mm        |
| Width                          | 175 mm        |
| Height                         | 235 mm        |
| Box size                       | D02           |
| Polarity                       | ETN 1         |
| Terminal Type                  | EN taper post |
| Hold Down                      | В0            |
| Weights (subject of variation) | 29.50 kg      |

# **Polarity**



## **Terminal Type**



### **Hold Down**



Design, features and specifications are subject to change without notice. We disclaim any representation or warranty, express or implied, concerning the data or recommendations, and in no event shall be liable for any loss or damage claimed to have arisen as a result. Some products may not be available in your local market.