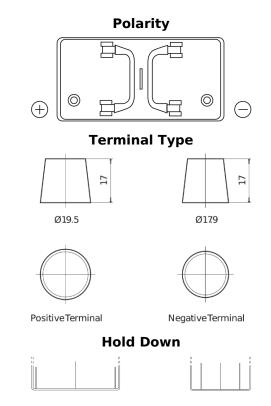

## PowerPRO TF1251

| Part number                    | TF1251        |
|--------------------------------|---------------|
| Technology                     | Flooded       |
| EAN/GTIN                       | 3661024057684 |
| Voltage                        | 12 V          |
| Capacity                       | 125.0 Ah      |
| CCA                            | 850 A         |
| Length                         | 349 mm        |
| Width                          | 175 mm        |
| Height                         | 285 mm        |
| Box size                       | D03           |
| Polarity                       | ETN 1         |
| Terminal Type                  | EN taper post |
| Hold Down                      | В0            |
| Weights (subject of variation) | 31.00 kg      |
|                                |               |