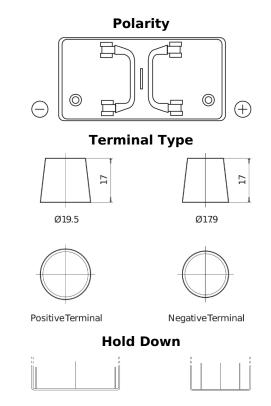

## **StartPRO TG1100**

| TC1100        |
|---------------|
| TG1100        |
| Flooded       |
| 3661024055376 |
| 12 V          |
| 110.0 Ah      |
| 750 A         |
| 349 mm        |
| 175 mm        |
| 235 mm        |
| D02           |
| ETN 0         |
| EN taper post |
| В0            |
| 25.40 kg      |
|               |