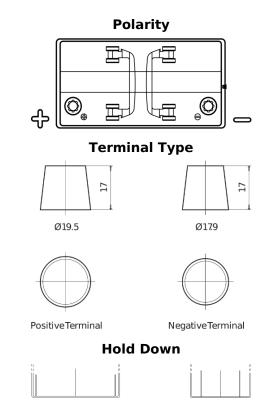

## StartPRO TG1101

| Part number                    | TG1101        |
|--------------------------------|---------------|
| Technology                     | Flooded       |
| EAN/GTIN                       | 3661024055383 |
| Voltage                        | 12 V          |
| Capacity                       | 110.0 Ah      |
| CCA                            | 750 A         |
| Length                         | 349 mm        |
| Width                          | 175 mm        |
| Height                         | 235 mm        |
| Box size                       | D02           |
| Polarity                       | ETN 1         |
| Terminal Type                  | EN taper post |
| Hold Down                      | В0            |
| Weights (subject of variation) | 25.40 kg      |