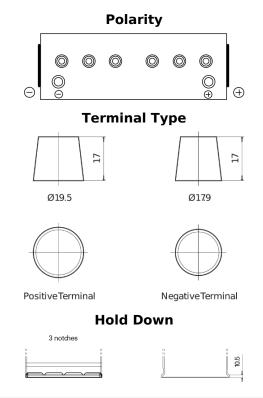

## **StartPRO TG1402**

| Part number                    | TG1402        |
|--------------------------------|---------------|
| Technology                     | Flooded       |
| EAN/GTIN                       | 3661024055345 |
| Voltage                        | 12 V          |
| Capacity                       | 140.0 Ah      |
| CCA                            | 900 A         |
| Length                         | 508 mm        |
| Width                          | 175 mm        |
| Height                         | 205 mm        |
| Box size                       | ATM           |
| Polarity                       | ETN 0         |
| Terminal Type                  | EN taper post |
| Hold Down                      | B1            |
| Weights (subject of variation) | 33.80 kg      |