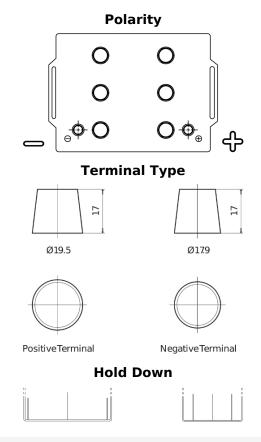

## **StartPRO TG145A**

| Part number                    | TG145A        |
|--------------------------------|---------------|
| Technology                     | Flooded       |
| EAN/GTIN                       | 3661024055550 |
| Voltage                        | 12 V          |
| Capacity                       | 145.0 Ah      |
| CCA                            | 1000 A        |
| Length                         | 360 mm        |
| Width                          | 253 mm        |
| Height                         | 240 mm        |
| Box size                       | F21           |
| Polarity                       | ETN 6         |
| Terminal Type                  | EN taper post |
| Hold Down                      | В0            |
| Weights (subject of variation) | 38.10 kg      |