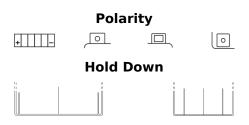

## Start-Stop Auxiliary TK091

| START<br>STOP | FOR START-STOP |
|---------------|----------------|
|---------------|----------------|

| Part number                    | TK091         |
|--------------------------------|---------------|
| Technology                     | AGM           |
| EAN/GTIN                       | 3661024056557 |
| Voltage                        | 12 V          |
| Capacity                       | 9.0 Ah        |
| CCA                            | 120 A         |
| Length                         | 150 mm        |
| Width                          | 90 mm         |
| Height                         | 105 mm        |
| Box size                       | C54           |
| Polarity                       | ETN 1         |
| Terminal Type                  | M12           |
| Hold Down                      | ВО            |
| Weights (subject of variation) | 3.10 kg       |