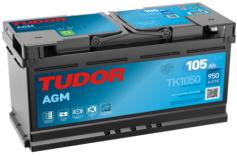

## **AGM TK1050**

| Part number                    | TK1050        |
|--------------------------------|---------------|
| Technology                     | AGM           |
| EAN/GTIN                       | 3661024056519 |
| Voltage                        | 12 V          |
| Capacity                       | 105.0 Ah      |
| CCA                            | 950 A         |
| Length                         | 392 mm        |
| Width                          | 175 mm        |
| Height                         | 190 mm        |
| Box size                       | L06           |
| Polarity                       | ETN 0         |
| Terminal Type                  | EN taper post |
| Hold Down                      | B13           |
| Weights (subject of variation) | 29.00 kg      |