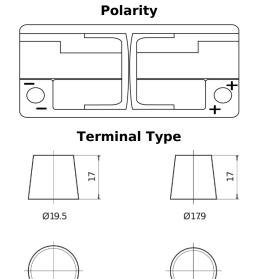

## **AGM TK1050**

| Part number                    | TK1050        |
|--------------------------------|---------------|
| Technology                     | AGM           |
| EAN/GTIN                       | 3661024056519 |
| Voltage                        | 12 V          |
| Capacity                       | 105.0 Ah      |
| CCA                            | 950 A         |
| Length                         | 392 mm        |
| Width                          | 175 mm        |
| Height                         | 190 mm        |
| Box size                       | L06           |
| Polarity                       | ETN 0         |
| Terminal Type                  | EN taper post |
| Hold Down                      | B13           |
| Weights (subject of variation) | 29.00 kg      |

## **Hold Down**

**PositiveTerminal** 

NegativeTerminal

Design, features and specifications are subject to change without notice. We disclaim any representation or warranty, express or implied, concerning the data or recommendations, and in no event shall be liable for any loss or damage claimed to have arisen as a result. Some products may not be available in your local market.