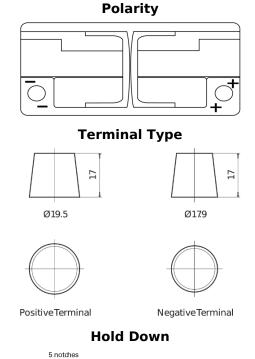

## **AGM TK1060**

| Part number                    | TK1060        |
|--------------------------------|---------------|
| Technology                     | AGM           |
| EAN/GTIN                       | 3661024057660 |
| Voltage                        | 12 V          |
| Capacity                       | 106.0 Ah      |
| CCA                            | 950 A         |
| Length                         | 392 mm        |
| Width                          | 175 mm        |
| Height                         | 190 mm        |
| Box size                       | L06           |
| Polarity                       | ETN 0         |
| Terminal Type                  | EN taper post |
| Hold Down                      | B13           |
| Weights (subject of variation) | 29.00 kg      |