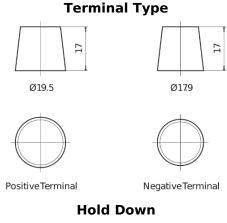

## **AGM TK508**

| Part number                    | TK508         |
|--------------------------------|---------------|
| Technology                     | AGM           |
| EAN/GTIN                       | 3661024056595 |
| Voltage                        | 12 V          |
| Capacity                       | 50.0 Ah       |
| CCA                            | A 008         |
| Length                         | 260 mm        |
| Width                          | 173 mm        |
| Height                         | 206 mm        |
| Box size                       | G34           |
| Polarity                       | ETN 9         |
| Terminal Type                  | EN taper post |
| Hold Down                      | B7            |
| Weights (subject of variation) | 17.50 kg      |

## **Polarity**

Design, features and specifications are subject to change without notice. We disclaim any representation or warranty, express or implied, concerning the data or recommendations, and in no event shall be liable for any loss or damage claimed to have arisen as a result. Some products may not be available in your local market.