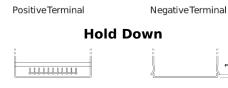

## **AGM TK508**

| Part number                    | TK508         |
|--------------------------------|---------------|
| Technology                     | AGM           |
| EAN/GTIN                       | 3661024056595 |
| Voltage                        | 12 V          |
| Capacity                       | 50.0 Ah       |
| CCA                            | A 008         |
| Length                         | 260 mm        |
| Width                          | 173 mm        |
| Height                         | 206 mm        |
| Box size                       | G34           |
| Polarity                       | ETN 9         |
| Terminal Type                  | EN taper post |
| Hold Down                      | B7            |
| Weights (subject of variation) | 17.50 kg      |

## **Polarity**

Design, features and specifications are subject to change without notice. We disclaim any representation or warranty, express or implied, concerning the data or recommendations, and in no event shall be liable for any loss or damage claimed to have arisen as a result. Some products may not be available in your local market.