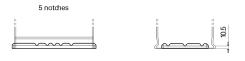

## **AGM TK600**

**Polarity** 

|       | TUDOR<br>AGM |
|-------|--------------|
| a a a |              |

TICOO

| Part number                    | ТК600         |
|--------------------------------|---------------|
| Technology                     | AGM           |
| EAN/GTIN                       | 3661024056502 |
| Voltage                        | 12 V          |
| Capacity                       | 60.0 Ah       |
| CCA                            | 680 A         |
| Length                         | 242 mm        |
| Width                          | 175 mm        |
| Height                         | 190 mm        |
| Box size                       | L02           |
| Polarity                       | ETN 0         |
| Terminal Type                  | EN taper post |
| Hold Down                      | B13           |
| Weights (subject of variation) | 17.90 kg      |

NegativeTerminal

Hold Down

PositiveTerminal

Design, features and specifications are subject to change without notice. We disclaim any representation or warranty, express or implied, concerning the data or recommendations, and in no event shall be liable for any loss or damage claimed to have arisen as a result. Some products may not be available in your local market.