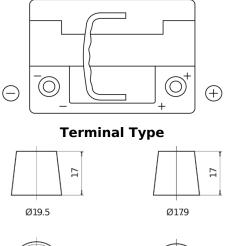

## **AGM TK600**

**Polarity** 

|       | TUDOR<br>AGM |
|-------|--------------|
| a a a |              |

TICOO

| Part number                    | ТК600         |
|--------------------------------|---------------|
| Technology                     | AGM           |
| EAN/GTIN                       | 3661024056502 |
| Voltage                        | 12 V          |
| Capacity                       | 60.0 Ah       |
| CCA                            | 680 A         |
| Length                         | 242 mm        |
| Width                          | 175 mm        |
| Height                         | 190 mm        |
| Box size                       | L02           |
| Polarity                       | ETN 0         |
| Terminal Type                  | EN taper post |
| Hold Down                      | B13           |
| Weights (subject of variation) | 17.90 kg      |

NegativeTerminal

Hold Down

PositiveTerminal

Design, features and specifications are subject to change without notice. We disclaim any representation or warranty, express or implied, concerning the data or recommendations, and in no event shall be liable for any loss or damage claimed to have arisen as a result. Some products may not be available in your local market.