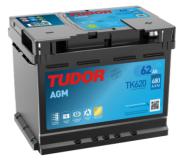

## **AGM TK620**

| Part number                    | TK620         |
|--------------------------------|---------------|
| Technology                     | AGM           |
| EAN/GTIN                       | 3661024057622 |
| Voltage                        | 12 V          |
| Capacity                       | 62.0 Ah       |
| CCA                            | 680 A         |
| Length                         | 242 mm        |
| Width                          | 175 mm        |
| Height                         | 190 mm        |
| Box size                       | L02           |
| Polarity                       | ETN 0         |
| Terminal Type                  | EN taper post |
| Hold Down                      | B13           |
| Weights (subject of variation) | 17.90 kg      |
|                                |               |