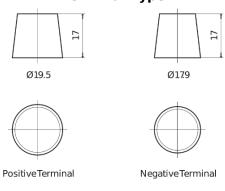

*





| Part number                    | TK720         |
|--------------------------------|---------------|
| Technology                     | AGM           |
| EAN/GTIN                       | 3661024057639 |
| Voltage                        | 12 V          |
| Capacity                       | 72.0 Ah       |
| CCA                            | 760 A         |
| Length                         | 278 mm        |
| Width                          | 175 mm        |
| Height                         | 190 mm        |
| Box size                       | L03           |
| Polarity                       | ETN 0         |
| Terminal Type                  | EN taper post |
| Hold Down                      | B13           |
| Weights (subject of variation) | 20.60 kg      |

## Polarity Terminal Type



## Hold Down 5 notches

Design, features and specifications are subject to change without notice. We disclaim any representation or warranty, express or implied, concerning the data or recommendations, and in no event shall be liable for any loss or damage claimed to have arisen as a result. Some products may not be available in your local market.