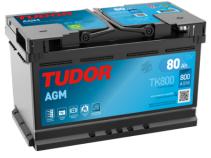

## **AGM TK800**

| Part number                    | TK800         |
|--------------------------------|---------------|
| Technology                     | AGM           |
| EAN/GTIN                       | 3661024055727 |
| Voltage                        | 12 V          |
| Capacity                       | 80.0 Ah       |
| CCA                            | 800 A         |
| Length                         | 315 mm        |
| Width                          | 175 mm        |
| Height                         | 190 mm        |
| Box size                       | L04           |
| Polarity                       | ETN 0         |
| Terminal Type                  | EN taper post |
| Hold Down                      | B13           |
| Weights (subject of variation) | 23.30 kg      |