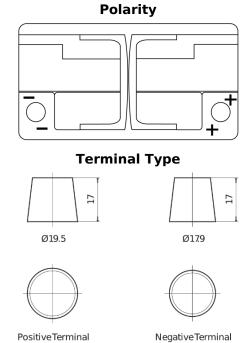

## **AGM TK800**

| Part number                    | TK800         |
|--------------------------------|---------------|
| Technology                     | AGM           |
| EAN/GTIN                       | 3661024055727 |
| Voltage                        | 12 V          |
| Capacity                       | 80.0 Ah       |
| CCA                            | 800 A         |
| Length                         | 315 mm        |
| Width                          | 175 mm        |
| Height                         | 190 mm        |
| Box size                       | L04           |
| Polarity                       | ETN 0         |
| Terminal Type                  | EN taper post |
| Hold Down                      | B13           |
| Weights (subject of variation) | 23.30 kg      |