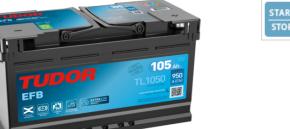

## **EFB TL1050**

| Part number         | TL1050        |
|---------------------|---------------|
| Technology          | EFB           |
| EAN/GTIN            | 3661024057097 |
| Voltage             | 12 V          |
| Capacity            | 105.0 Ah      |
| CCA                 | 950 A         |
| Length              | 392 mm        |
| Width               | 175 mm        |
| Height              | 190 mm        |
| Box size            | L06           |
| Polarity            | ETN 0         |
| Terminal Type       | EN taper post |
| Hold Down           | B13           |
| Weights (subject of | 27.20 kg      |
| variation)          |               |
|                     |               |