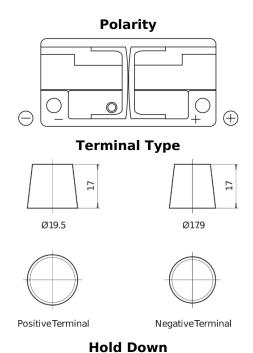

## **EFB TL1050**

| Part number         | TL1050        |
|---------------------|---------------|
| Technology          | EFB           |
| EAN/GTIN            | 3661024057097 |
| Voltage             | 12 V          |
| Capacity            | 105.0 Ah      |
| CCA                 | 950 A         |
| Length              | 392 mm        |
| Width               | 175 mm        |
| Height              | 190 mm        |
| Box size            | L06           |
| Polarity            | ETN 0         |
| Terminal Type       | EN taper post |
| Hold Down           | B13           |
| Weights (subject of | 27.20 kg      |
| variation)          |               |
|                     |               |