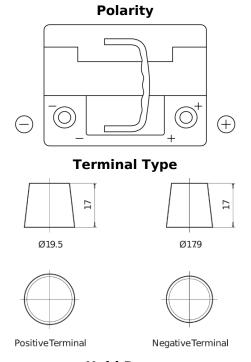

## **EFB TL550**

| Part number                    | TL550         |
|--------------------------------|---------------|
| Technology                     | EFB           |
| EAN/GTIN                       | 3661024056670 |
| Voltage                        | 12 V          |
| Capacity                       | 55.0 Ah       |
| CCA                            | 540 A         |
| Length                         | 207 mm        |
| Width                          | 175 mm        |
| Height                         | 190 mm        |
| Box size                       | L01           |
| Polarity                       | ETN 0         |
| Terminal Type                  | EN taper post |
| Hold Down                      | B13           |
| Weights (subject of variation) | 14.10 kg      |

## **Hold Down**

Design, features and specifications are subject to change without notice. We disclaim any representation or warranty, express or implied, concerning the data or recommendations, and in no event shall be liable for any loss or damage claimed to have arisen as a result. Some products may not be available in your local market.