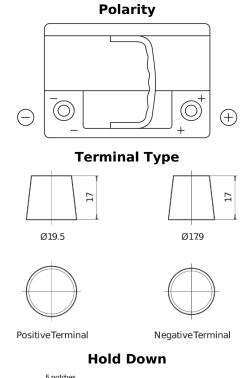

## **EFB TL600**

| Part number                    | TL600         |
|--------------------------------|---------------|
| Technology                     | EFB           |
| EAN/GTIN                       | 3661024055680 |
| Voltage                        | 12 V          |
| Capacity                       | 60.0 Ah       |
| CCA                            | 640 A         |
| Length                         | 242 mm        |
| Width                          | 175 mm        |
| Height                         | 190 mm        |
| Box size                       | L02           |
| Polarity                       | ETN 0         |
| Terminal Type                  | EN taper post |
| Hold Down                      | B13           |
| Weights (subject of variation) | 17.00 kg      |