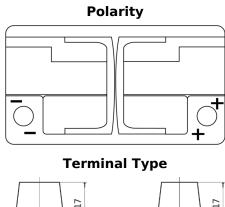

## **EFB TL652**

| Part number                    | TL652         |
|--------------------------------|---------------|
| Technology                     | EFB           |
| EAN/GTIN                       | 3661024056533 |
| Voltage                        | 12 V          |
| Capacity                       | 65.0 Ah       |
| CCA                            | 650 A         |
| Length                         | 278 mm        |
| Width                          | 175 mm        |
| Height                         | 175 mm        |
| Box size                       | LB3           |
| Polarity                       | ETN 0         |
| Terminal Type                  | EN taper post |
| Hold Down                      | B13           |
| Weights (subject of variation) | 16.20 kg      |