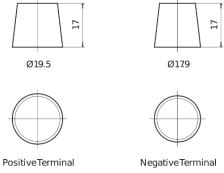

## **EFB TL652**

| Part number                    | TL652         |
|--------------------------------|---------------|
| Technology                     | EFB           |
| EAN/GTIN                       | 3661024056533 |
| Voltage                        | 12 V          |
| Capacity                       | 65.0 Ah       |
| CCA                            | 650 A         |
| Length                         | 278 mm        |
| Width                          | 175 mm        |
| Height                         | 175 mm        |
| Box size                       | LB3           |
| Polarity                       | ETN 0         |
| Terminal Type                  | EN taper post |
| Hold Down                      | B13           |
| Weights (subject of variation) | 16.20 kg      |