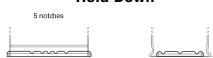

## **EFB TL652**

| Part number                    | TL652         |
|--------------------------------|---------------|
| Technology                     | EFB           |
| EAN/GTIN                       | 3661024056533 |
| Voltage                        | 12 V          |
| Capacity                       | 65.0 Ah       |
| CCA                            | 650 A         |
| Length                         | 278 mm        |
| Width                          | 175 mm        |
| Height                         | 175 mm        |
| Box size                       | LB3           |
| Polarity                       | ETN 0         |
| Terminal Type                  | EN taper post |
| Hold Down                      | B13           |
| Weights (subject of variation) | 16.20 kg      |

## **Hold Down**

Design, features and specifications are subject to change without notice. We disclaim any representation or warranty, express or implied, concerning the data or recommendations, and in no event shall be liable for any loss or damage claimed to have arisen as a result. Some products may not be available in your local market.