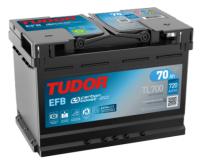

## **EFB TL700**

| Part number                    | TL700         |
|--------------------------------|---------------|
| Technology                     | EFB           |
| EAN/GTIN                       | 3661024055697 |
| Voltage                        | 12 V          |
| Capacity                       | 70.0 Ah       |
| CCA                            | 760 A         |
| Length                         | 278 mm        |
| Width                          | 175 mm        |
| Height                         | 190 mm        |
| Box size                       | L03           |
| Polarity                       | ETN 0         |
| Terminal Type                  | EN taper post |
| Hold Down                      | B13           |
| Weights (subject of variation) | 19.30 kg      |