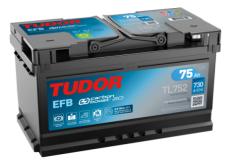

## **EFB TL752**

| Part number                    | TL752         |
|--------------------------------|---------------|
| Technology                     | EFB           |
| EAN/GTIN                       | 3661024056540 |
| Voltage                        | 12 V          |
| Capacity                       | 75.0 Ah       |
| CCA                            | 730 A         |
| Length                         | 315 mm        |
| Width                          | 175 mm        |
| Height                         | 175 mm        |
| Box size                       | LB4           |
| Polarity                       | ETN 0         |
| Terminal Type                  | EN taper post |
| Hold Down                      | B13           |
| Weights (subject of variation) | 18.60 kg      |