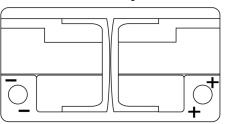

**



## EFB TL800





| Part number                    | TL800         |
|--------------------------------|---------------|
| Technology                     | EFB           |
| EAN/GTIN                       | 3661024055703 |
| Voltage                        | 12 V          |
| Capacity                       | 80.0 Ah       |
| CCA                            | 800 A         |
| Length                         | 315 mm        |
| Width                          | 175 mm        |
| Height                         | 190 mm        |
| Box size                       | L04           |
| Polarity                       | ETN 0         |
| Terminal Type                  | EN taper post |
| Hold Down                      | B13           |
| Weights (subject of variation) | 22.10 kg      |

Polarity



## **Terminal Type**



17



Ø17.9

NegativeTerminal

17

PositiveTerminal

Hold Down



Design, features and specifications are subject to change without notice. We disclaim any representation or warranty, express or implied, concerning the data or recommendations, and in no event shall be liable for any loss or damage claimed to have arisen as a result. Some products may not be available in your local market.