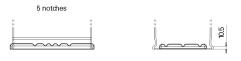

## **Terminal Type**

17

Ø17.9

NegativeTerminal

17

PositiveTerminal

Hold Down

Design, features and specifications are subject to change without notice. We disclaim any representation or warranty, express or implied, concerning the data or recommendations, and in no event shall be liable for any loss or damage claimed to have arisen as a result. Some products may not be available in your local market.