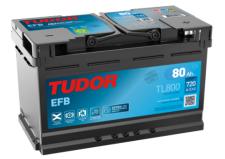

## EFB TL800

| Part number                    | TL800         |
|--------------------------------|---------------|
| Technology                     | EFB           |
| EAN/GTIN                       | 3661024055703 |
| Voltage                        | 12 V          |
| Capacity                       | 80.0 Ah       |
| CCA                            | 800 A         |
| Length                         | 315 mm        |
| Width                          | 175 mm        |
| Height                         | 190 mm        |
| Box size                       | L04           |
| Polarity                       | ETN 0         |
| Terminal Type                  | EN taper post |
| Hold Down                      | B13           |
| Weights (subject of variation) | 22.10 kg      |