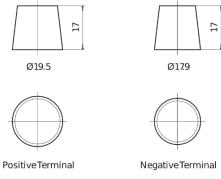

## **EFB TL954**

| Part number                    | TL954         |
|--------------------------------|---------------|
| Technology                     | EFB           |
| EAN/GTIN                       | 3661024056656 |
| Voltage                        | 12 V          |
| Capacity                       | 95.0 Ah       |
| CCA                            | 800 A         |
| Length                         | 306 mm        |
| Width                          | 173 mm        |
| Height                         | 222 mm        |
| Box size                       | D31           |
| Polarity                       | ETN 0         |
| Terminal Type                  | EN taper post |
| Hold Down                      | Korean B1     |
| Weights (subject of variation) | 21.80 kg      |