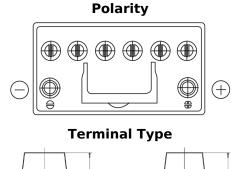

## **EFB TL954**

| Part number                    | TL954         |
|--------------------------------|---------------|
| Technology                     | EFB           |
| EAN/GTIN                       | 3661024056656 |
| Voltage                        | 12 V          |
| Capacity                       | 95.0 Ah       |
| CCA                            | 800 A         |
| Length                         | 306 mm        |
| Width                          | 173 mm        |
| Height                         | 222 mm        |
| Box size                       | D31           |
| Polarity                       | ETN 0         |
| Terminal Type                  | EN taper post |
| Hold Down                      | Korean B1     |
| Weights (subject of variation) | 21.80 kg      |