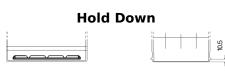

## **EFB TL954**

| Part number                    | TL954         |
|--------------------------------|---------------|
| Technology                     | EFB           |
| EAN/GTIN                       | 3661024056656 |
| Voltage                        | 12 V          |
| Capacity                       | 95.0 Ah       |
| CCA                            | 800 A         |
| Length                         | 306 mm        |
| Width                          | 173 mm        |
| Height                         | 222 mm        |
| Box size                       | D31           |
| Polarity                       | ETN 0         |
| Terminal Type                  | EN taper post |
| Hold Down                      | Korean B1     |
| Weights (subject of variation) | 21.80 kg      |