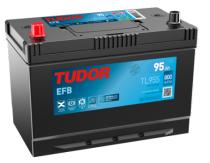

## Batteries for Cars

| Part number         | TL955         | Polarity                 |
|---------------------|---------------|--------------------------|
| Technology          | EFB           |                          |
| EAN/GTIN            | 3661024056663 |                          |
| Voltage             | 12 V          |                          |
| Capacity            | 95.0 Ah       |                          |
| CCA                 | 800 A         |                          |
| Length              | 306 mm        | Terminal Type            |
| Width               | 173 mm        |                          |
| Height              | 222 mm        |                          |
| Box size            | D31           | Ø19.5                    |
| Polarity            | ETN 1         |                          |
| Terminal Type       | EN taper post |                          |
| Hold Down           | Korean B1     |                          |
| Weights (subject of | 21.80 kg      |                          |
| variation)          |               | Positive Terminal Negati |
|                     |               | Hold Down                |

Ø17.9

 $\bigcirc$ ⊖

17

egativeTerminal

## n

10.5

Design, features and specifications are subject to change without notice. We disclaim any representation or warranty, express or implied, concerning the data or recommendations, and in no event shall be liable for any loss or damage claimed to have arisen as a result. Some products may not be available in your local market.