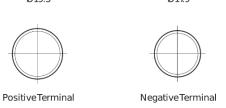

-----------------------------|---------------|
| Technology                     | EFB           |
| EAN/GTIN                       | 3661024057592 |
| Voltage                        | 12 V          |
| Capacity                       | 70.0 Ah       |
| CCA                            | 760 A         |
| Watt hour                      | 600 Wh        |
| Length                         | 278 mm        |
| Width                          | 175 mm        |
| Height                         | 190 mm        |
| Box size                       | L03           |
| Polarity                       | ETN 0         |
| Terminal Type                  | EN taper post |
| Hold Down                      | B13           |
| Weights (subject of variation) | 19.30 kg      |

## Polarity Terminal Type Ø19.5 Ø179



## Hold Down



Design, features and specifications are subject to change without notice. We disclaim any representation or warranty, express or implied, concerning the data or recommendations, and in no event shall be liable for any loss or damage claimed to have arisen as a result. Some products may not be available in your local market.