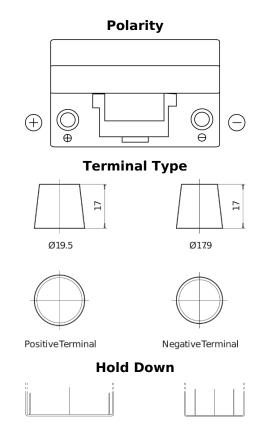

## **Dual EFB TZ650**

| Part number                    | TZ650         |
|--------------------------------|---------------|
| Technology                     | EFB           |
| EAN/GTIN                       | 3661024057486 |
| Voltage                        | 12 V          |
| Capacity                       | 75.0 Ah       |
| CCA                            | 750 A         |
| Watt hour                      | 650 Wh        |
| Length                         | 260 mm        |
| Width                          | 173 mm        |
| Height                         | 222 mm        |
| Box size                       | D26           |
| Polarity                       | ETN 1         |
| Terminal Type                  | EN taper post |
| Hold Down                      | В0            |
| Weights (subject of variation) | 19.00 kg      |