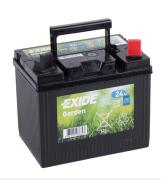

## Garden U1R-250

| Part number                    | U1R-250           |
|--------------------------------|-------------------|
| Technology                     | Flooded           |
| EAN/GTIN                       | 3661024036627     |
| Voltage                        | 12 V              |
| Capacity                       | 24.0 Ah           |
| CCA                            | 250 A             |
| Length                         | 197 mm            |
| Width                          | 132 mm            |
| Height                         | 186 mm            |
| Box size                       | U01               |
| Polarity                       | ETN 0             |
| Terminal Type                  | EN small Ford lug |
| Hold Down                      | В0                |
| Weights (subject of variation) | 7.90 kg           |