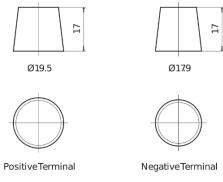

art number                    | CD851T        |
|--------------------------------|---------------|
| Technology                     | GEL           |
| EAN/GTIN                       | 3661024017008 |
| Voltage                        | 12 V          |
| Capacity                       | 85.0 Ah       |
| CCA                            | 350 A         |
| Length                         | 349 mm        |
| Width                          | 175 mm        |
| Height                         | 235 mm        |
| Box size                       | D02           |
| Polarity                       | ETN 1         |
| Terminal Type                  | EN taper post |
| Hold Down                      | В0            |
| Weights (subject of variation) | 29.50 kg      |

# Polarity



### **Terminal Type**



#### **Hold Down**



Design, features and specifications are subject to change without notice. We disclaim any representation or warranty, express or implied, concerning the data or recommendations, and in no event shall be liable for any loss or damage claimed to have arisen as a result. Some products may not be available in your local market.