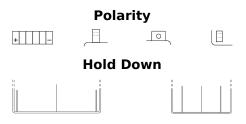

## **Conventional U1-9**

| Part number                    | U1-9          |
|--------------------------------|---------------|
| Technology                     | Flooded       |
| EAN/GTIN                       | 3661024033626 |
| Voltage                        | 12 V          |
| Capacity                       | 24 Ah         |
| CCA                            | 240 A         |
| Length                         | 195 mm        |
| Width                          | 130 mm        |
| Height                         | 180 mm        |
| Box size                       | C69           |
| Polarity                       | ETN 1         |
| Terminal Type                  | M11           |
| Hold Down                      | B0            |
| Weights (subject of variation) | 8.30 kg       |
|                                |               |