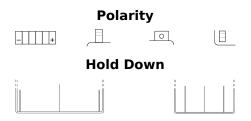

## **Conventional U1R-11**

| Part number                    | U1R-11        |
|--------------------------------|---------------|
| Technology                     | Flooded       |
| EAN/GTIN                       | 3661024033633 |
| Voltage                        | 12 V          |
| Capacity                       | 30 Ah         |
| CCA                            | 300 A         |
| Length                         | 195 mm        |
| Width                          | 130 mm        |
| Height                         | 180 mm        |
| Box size                       | C69           |
| Polarity                       | ETN 0         |
| Terminal Type                  | M11           |
| Hold Down                      | B0            |
| Weights (subject of variation) | 9.20 kg       |