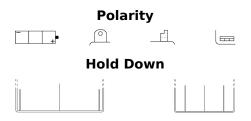

## **Conventional 6N11A-1B**

| Part number                    | 6N11A-1B      |
|--------------------------------|---------------|
| Technology                     | Flooded       |
| EAN/GTIN                       | 3661024033015 |
| Voltage                        | 6 V           |
| Capacity                       | 11 Ah         |
| CCA                            | 95 A          |
| Length                         | 120 mm        |
| Width                          | 60 mm         |
| Height                         | 130 mm        |
| Box size                       | C10           |
| Polarity                       | ETN 0         |
| Terminal Type                  | M06           |
| Hold Down                      | В0            |
| Weights (subject of variation) | 2.00 kg       |