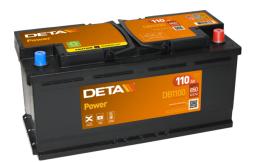

## **Power DB1100**

| Part number                    | DB1100        | Polarity         |
|--------------------------------|---------------|------------------|
| Technology                     | Flooded       |                  |
| EAN/GTIN                       | 3661024026239 |                  |
| Voltage                        | 12 V          |                  |
| Capacity                       | 110.0 Ah      |                  |
| CCA                            | 850 A         | Terminal T       |
| Length                         | 392 mm        |                  |
| Width                          | 175 mm        | 17               |
| Height                         | 190 mm        |                  |
| Box size                       | L06           | Ø19.5            |
| Polarity                       | ETN 0         |                  |
| Terminal Type                  | EN taper post |                  |
| Hold Down                      | B13           |                  |
| Weights (subject of variation) | 26.30 kg      | PositiveTerminal |
|                                |               | Hold Dov         |