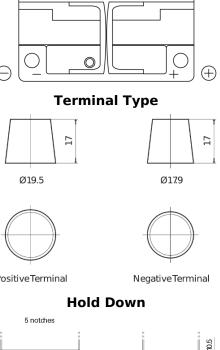

## **Power DB1100**

| Part number                    | DB1100        | Polarity         |
|--------------------------------|---------------|------------------|
| Technology                     | Flooded       |                  |
| EAN/GTIN                       | 3661024026239 |                  |
| Voltage                        | 12 V          |                  |
| Capacity                       | 110.0 Ah      |                  |
| CCA                            | 850 A         | Terminal T       |
| Length                         | 392 mm        |                  |
| Width                          | 175 mm        | 17               |
| Height                         | 190 mm        |                  |
| Box size                       | L06           | Ø19.5            |
| Polarity                       | ETN 0         |                  |
| Terminal Type                  | EN taper post |                  |
| Hold Down                      | B13           |                  |
| Weights (subject of variation) | 26.30 kg      | PositiveTerminal |
|                                |               | Hold Dov         |