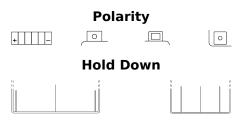

## AGM Ready AGM12-11

| Part number         | AGM12-11      |
|---------------------|---------------|
| Technology          | AGM           |
| EAN/GTIN            | 3661024037617 |
| Voltage             | 12 V          |
| Capacity            | 11 Ah         |
| CCA                 | 205 A         |
| Length              | 150 mm        |
| Width               | 90 mm         |
| Height              | 110 mm        |
| Box size            | C74           |
| Polarity            | ETN 1         |
| Terminal Type       | M04           |
| Hold Down           | B0            |
| Weights (subject of | 4.10 kg       |
| variation)          |               |
|                     |               |