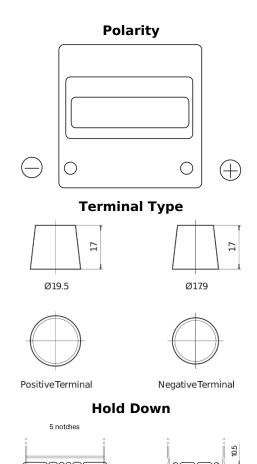

## Power DB440

| Part number                    | DB440         |
|--------------------------------|---------------|
| Technology                     | Flooded       |
| EAN/GTIN                       | 3661024024501 |
| Voltage                        | 12 V          |
| Capacity                       | 44.0 Ah       |
| CCA                            | 400 A         |
| Length                         | 175 mm        |
| Width                          | 175 mm        |
| Height                         | 190 mm        |
| Box size                       | L00           |
| Polarity                       | ETN 0         |
| Terminal Type                  | EN taper post |
| Hold Down                      | B13           |
| Weights (subject of variation) | 10.70 kg      |